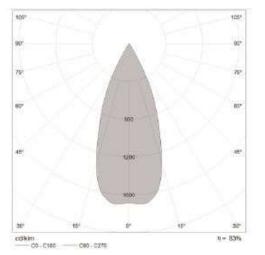

### Application

- Decorative
- Accent light
- Hotel
- Office

Correlated color temperature: 3000 – 6000 kelvin Rated median useful life: 50000h L70 at 25°C Luminaire input power: 15 w

#### Mounting and installation

Pendant and surface mount the luminaire from the ceiling with special accessories is in the luminary's case.

Dimensions: Ø67 x 400 mm Total power: 15 w Luminaire luminous flux: 1650 lm Luminaire efficacy: 110 lm/w Weight: 1.4 kg