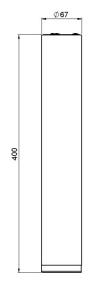

This product can be produced in height 200, 300, 400 and 600 mm.

#### Mounting and installation

Pendant and surface mount the luminaire from the ceiling with special accessories is in the luminary's case.

Dimensions: Ø67 x 400 mm Total power: 15 w Luminaire luminous flux: 1650 lm Luminaire efficacy: 110 lm/w Weight: 1.4 kg